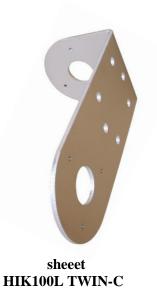

## technical parameters

| material                   | AlMg3 thickness 4 mm     |
|----------------------------|--------------------------|
| bracket (Fe galvanic zinc) | 2x VBZ3                  |
| weight                     | 0,652 kg                 |
| dimensions HIK100 TWIN-C   | 99 x 233 x 110 x 4 mm    |
| openings HIK100(L) TWIN-C  | 2x Ø34, 6x Ø10 , 6x M4   |
| installation               | tube from 27 up to 52 mm |

VBZ3

**note** : it is possible to use the HIK100 (L) TWIN-C + 2xVBZ3 for other cameras (mounting boxes) – modification to different holes isn't complicated since HIK100 (L) TWIN-C sheet metal is made out of AlMg3.