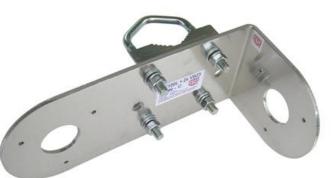

Professional bracket for two cameras HIKVISION, mounting onto a tube or pole in both vertical and horizontal position **mounting gear for the DS-1280ZJ-XS and DS-1280ZJ-DM18** (cameras DS2CD20XX, DS2CE16XX, DS2CE56XX...).

2x DS-1280ZJ-XS + HIK100L+ 2xVBZ3 TWIN-C

## technical parameters

| material                   | AlMg3 thickness 4 mm     |
|----------------------------|--------------------------|
| bracket (Fe galvanic zinc) | 2x VBZ3                  |
| weight                     | 0,652 kg                 |
| dimensions HIK100 TWIN-C   | 99 x 233 x 110 x 4 mm    |
| openings HIK100(L) TWIN-C  | 2x Ø34, 6x Ø10 , 6x M4   |
| installation               | tube from 27 up to 52 mm |