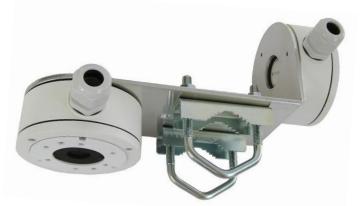

Professional bracket for two cameras HIKVISION, mounting onto a tube or pole in both vertical and horizontal position **mounting gear for the DS-1280ZJ-XS and DS-1280ZJ-DM18** (cameras DS2CD20XX, DS2CE16XX, DS2CE56XX...).

Installation to a tube or a pole (horizontally – vertically) with diameter ranging from 27 up to 52mm.