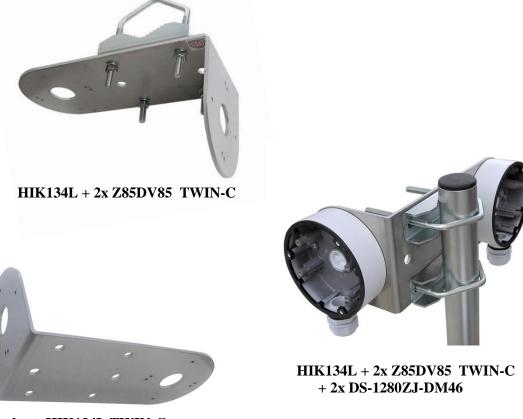

## HIK134L + 2x Z85DV85 TWIN-C

Professional bracket for the HIKVISION camera mounting onto a tube or pole in both vertical and horizontal position **mounting gear for the DS-1280ZJ-DM46, DS-1260ZJ, DS-1280ZJ-S, DS-1280ZJ-PT3J**...

**note** : it is possible to use the HIK134L + 2x Z85DV85 TWIN-C for other cameras (mounting boxes) – modification to different holes isn't complicated since HIK134L TWIN-C sheet metal is made out of AlMg3.

Installation to a tube or a pole with diameter ranging from 27 up to 75mm.

**Equipment included with HIK134L + 2x Z85DV85 TWIN-C :** bolt DIN7985A M4x10 8pcs, M4x12 4pcs