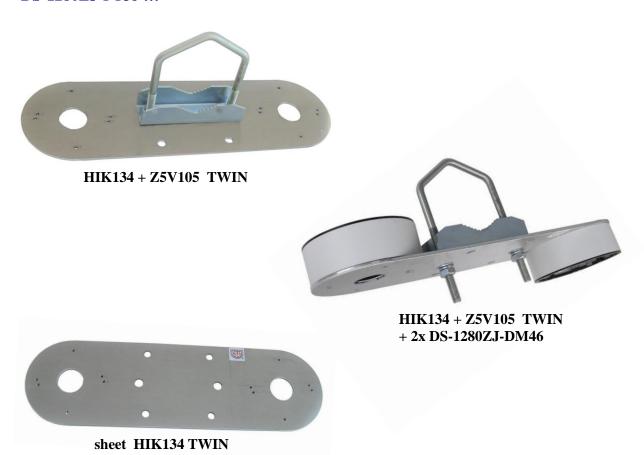

## **HIK134 + Z5V105 TWIN**

Professional bracket for the HIKVISION camera mounting onto a tube or pole in both vertical and horizontal position mounting gear for the DS-1280ZJ-DM46, DS-1260ZJ, DS-1280ZJ-S, DS-1280ZJ-PT3J ...

| material                    | AlMg3 thickness 4 mm           |
|-----------------------------|--------------------------------|
| bracket (Fe galvanic zinc ) | Z5V105                         |
| weight                      | 0,987kg                        |
| dimensions HIK134 TWIN      | 405 x 120 x 4mm                |
| openings HIK134 TWIN        | 2x Ø34, 2x Ø12 , 4x Ø10, 8x M4 |
| installation                | tube from 40 up to 89mm        |

note: it is possible to use the HIK134 + Z5V105 TWIN for other cameras (mounting boxes) – modification to different holes isn't complicated since HIK134 TWIN sheet metal is made out of AlMg3.

Installation to a tube or a pole with diameter ranging from 40 up to 89mm.

Equipment included with HIK134 + Z5V105 TWIN:

bolt DIN7985A M4x10 8pcs, M4x12 4pcs