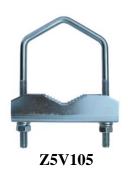

## **HIK134 + Z5V105 TWIN**

Professional bracket for the HIKVISION camera mounting onto a tube or pole in both vertical and horizontal position mounting gear for the DS-1280ZJ-DM46, DS-1260ZJ, DS-1280ZJ-S, DS-1280ZJ-PT3J ...

| material                    | AlMg3 thickness 4 mm           |
|-----------------------------|--------------------------------|
| bracket (Fe galvanic zinc ) | Z5V105                         |
| weight                      | 0,987kg                        |
| dimensions HIK134 TWIN      | 405 x 120 x 4mm                |
| openings HIK134 TWIN        | 2x Ø34, 2x Ø12 , 4x Ø10, 8x M4 |
| installation                | tube from 40 up to 89mm        |