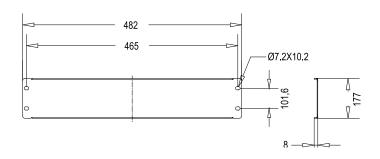

## Blanking panel 4U for 19" rack

Item no.: LVR252220



## **PRODUCT OVERVIEW**

Blanking Panels are used to control the airflow inside of server racks.

Without blanking panels, the hot exhaust air from the rear of the servers will recirculate through empty spaces in the server rack into the air intakes on the front of the servers which will significantly reduce the cooling efficiency of the system.

Blanking panels are the easiest and first step towards achieving your Power Usage Effectiveness (PUE) goals. Along with the increase in airflow efficiency, the blanking panels give your rack a seamless and professional appearance.