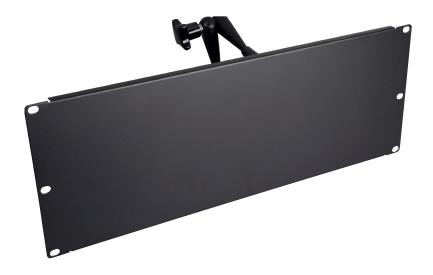

## Blanking panel 4U for 19" rack

Item no.: LVR252220

## **PRODUCT OVERVIEW**

Blanking Panels are used to control the airflow inside of server racks.

Without blanking panels, the hot exhaust air from the rear of the servers will recirculate through empty spaces in the server rack into the air intakes on the front of the servers which will significantly reduce the cooling efficiency of the system.

Blanking panels are the easiest and first step towards achieving your Power Usage Effectiveness (PUE) goals. Along with the increase in airflow efficiency, the blanking panels give your rack a seamless and professional appearance.