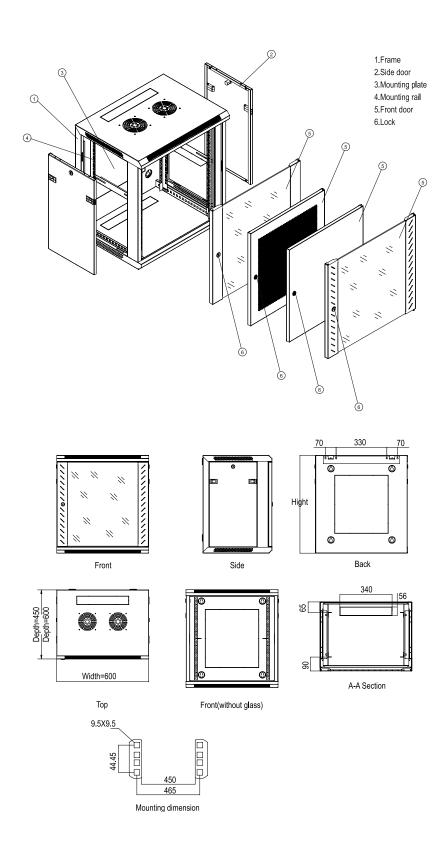

## **SPECIFICATIONS**

| Туре                  | Wall mounted rack cabinet |
|-----------------------|---------------------------|
| Modular spacing       | 19"                       |
| Rack capacity         | 10U                       |
| Color                 | Black                     |
| Material              | Steel and Glass           |
| Front door            | Tempered Glass            |
| Front door key lock   | Yes                       |
| Removable front door  | Yes                       |
| Removable side panels | Yes                       |
| Mounting profile      | Front and rear            |
| Rail thickness        | 1.5 mm                    |
| Ventilation           | Passive, space for 2 fans |
|                       |                           |

| Industry standard compliance | Comply with ANSI/EIA<br>RS-310-D, DIN41491; PART1,<br>IEC297-2, DIN41494; PART7,<br>GB/T3047.2-92 standard.<br>Compatible with metric, ETSI<br>and 19' international standard |
|------------------------------|-------------------------------------------------------------------------------------------------------------------------------------------------------------------------------|
| Width                        | 600 mm                                                                                                                                                                        |
| Height                       | 553 mm                                                                                                                                                                        |
| Depth                        | 450 mm                                                                                                                                                                        |
| Maximum weight capacity      | 60 kg                                                                                                                                                                         |
| Package                      | Flatpack                                                                                                                                                                      |
|                              |                                                                                                                                                                               |