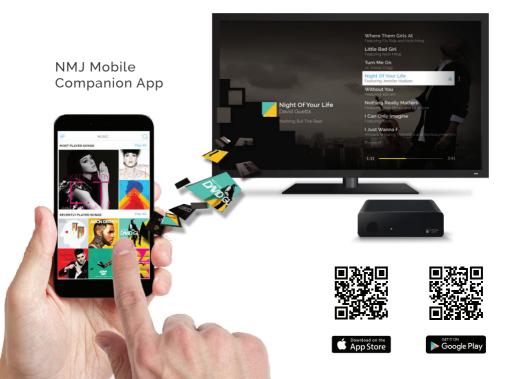

### Powerful Creativity and Interactions

Now with NMJ Mobile Companion App. you can take your audio content and play them back without having to turn on your TV!