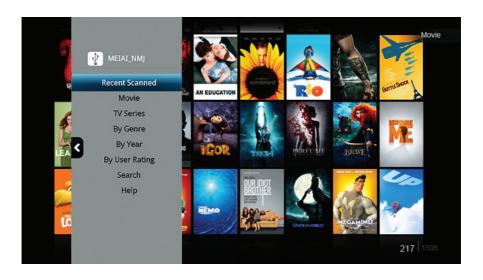

### Movie Jukebox

The Networked Media Jukebox (NMJ) automatically scans your media source and downloads useful information such as the cover-art, movie synopsis, cast and director. With the addition of multilingual support, you can enjoy your videos in your native language (supports up to 20 languages).