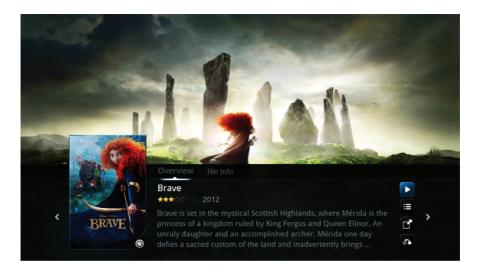

### Movie Jukebox

The Networked Media Jukebox (NMJ) automatically scans your media source and downloads useful information such as the cover-art, movie synopsis, cast and director. With the addition of multilingual support, you can enjoy your videos in your native language (supports up to 20 languages).