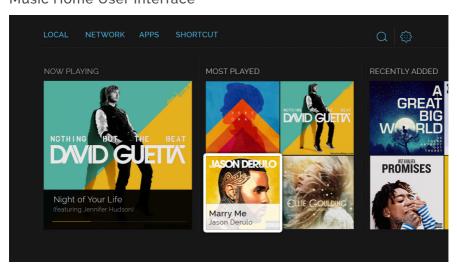

#### Media Home OR Music Home

Adding a whole new dimension to user interface, you can now seamlessly switch between Media Home and Music Home at your preference!

#### Music Home User Interface