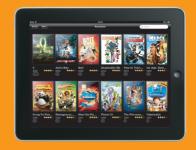

### **Archives At Your Fingertips**

Browse your media collections on your NMJ Navigator Companion App via your iPad® or Android® Tablet while enjoying them contentedly on your TV!