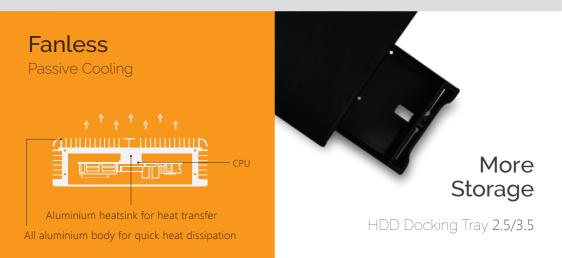

### **Dual Core**

Processor

## **Technical Specification**

| СРИ                  | SMP8758 (1.2 GHz Dual Core)                                                                                                                       |
|----------------------|---------------------------------------------------------------------------------------------------------------------------------------------------|
| RAM                  | 1GB DDR3                                                                                                                                          |
| Flash Memory         | 512MB SLC NAND                                                                                                                                    |
| Display Output       | HDMI 1.4, Component, Composite                                                                                                                    |
| Analog Audio DAC     | ESS SABRE Audio DAC, ES9023P                                                                                                                      |
| Digital Audio        | Optical & Coaxial S/PDIF<br>(up to 192kHz Sampling Rate)                                                                                          |
| Ports & Connections  | Two USB 2.0 Host, USB 3.0 Slave, SD Card Reader, Gigabit Ethernet,<br>IR Extender Port, Internal SATA, IR Remote Control, 12V 3A Power<br>Adapter |
| WiFi (Optional)      | BL-WDN600 (MT7610U 802.11ac), WN-150 (Realtek RTL8192),<br>WN-160 (Ralink RT3070)                                                                 |
| User Interface       | Apps Market, Music Home User Interface, Media Home User<br>Interface, Networked Media Jukebox                                                     |
| Multi-Language       | Yes                                                                                                                                               |
| Audio Support        | M4A, MP1, MP2, MP3, MPA, WAV, AIFF, WMA, FLAC, OGG, TTA, APE, AAC, DTS, *DSD (DSF & DFF) , SACD ISO, HD Audio Passthrough                         |
|                      | * up to DSD512                                                                                                                                    |
| Gapless Playback     | DSD (DSF & DFF), SACD ISO, MP3, WAV, FLAC                                                                                                         |
| Video Quality        | 4KP30 VXP                                                                                                                                         |
| Video Support        | M1V, M2V, M4V, M2P, MPG, VOB TS, TP, TRP, M2T, M2TS, MTS, AVI,<br>ASF, WMV, MKV, 3DMKV, MKV MVC, 3D BD ISO, DVD ISO, MOV,<br>MP4, RMP4, AVC, HEVC |
| Picture Support      | JPEG, BMP, PNG, GIF, TIF                                                                                                                          |
| 3D Subtitle Support  | SRT, MicroDVD SUB, SSA/ASS, SUB/IDX, PGS, SMI, OpenSubtitles                                                                                      |
| NMT Apps             | BT Downloader, Usenet Downloader, NAS function                                                                                                    |
| Operating System     | Linux                                                                                                                                             |
| Mobile Companion App | NMJ Navigator Tablet & NMJ Mobile (iOS & Android)                                                                                                 |