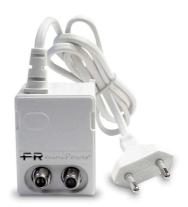

## **MINIPOWER12P**

Power supply unit 12/24V

Miniaturized 12V stabilized switching type power supply with high efficiency and low consumption with 1 input, 1 output and current output 200mA. Type C plug for mains connection.

## **Technical Chars**

- F-connectors in TV band (5-862MHz).
- Fully shielded metal enclosure to prevent interference.
- Protected against short circuits.
- Low consumption and very high efficiency in an extremely small volume.
- · Isolation class II.

| MINIPOWER12P          |       |                 |
|-----------------------|-------|-----------------|
| Code                  |       | 270021          |
| Connectors            |       | F               |
| Isolation class       |       | II              |
| Plug type             |       | Type C          |
| Max current           | mA    | 200             |
| Outputs number        |       | 1               |
| Output voltage        | V     | 12              |
| Bandwidth             | MHz   | 5 - 862         |
| Insertion loss        | dB    | 0.5             |
| Specifications        |       |                 |
| Power supply voltage  | Vdc/A | 220-230 / 50-60 |
| Isolation class       |       | II              |
| Operating temperature | °C    | -10 to +45      |