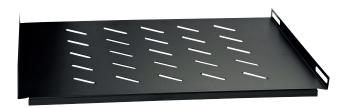

## **PRODUCT OVERVIEW**

The fixed vented rack mountable shelf offers a simple way to install non rack mountable equipment into a rack cabinet.

The ventilated shelf design improves air flow and helps lower temperatures in the rack.