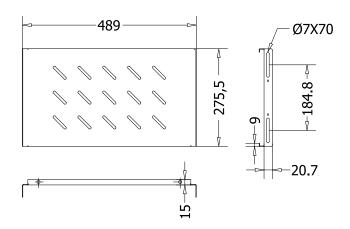

## SPECIFICATIONS

| Туре               | Shelf                      |
|--------------------|----------------------------|
| Modular spacing    | 19"                        |
| Rack capacity      | 1U                         |
| Mount              | 4 point side               |
| Color              | Black                      |
| Material           | Steel                      |
| Material thickness | 1.5 mm                     |
| Max weight         | 20 kg                      |
| Dimensions         | 489 x 275 mm               |
| Fit                | D450 mm wall mounted racks |
|                    |                            |